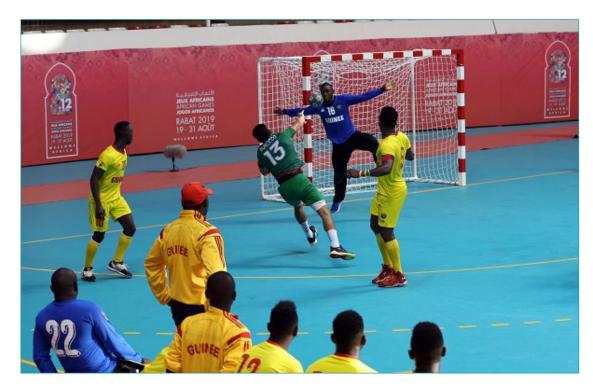

### **ATHLETICS:**EGYPT AND ANGOLA TO THE FINAL

Egypt will face Angola in the 12th All Africa Games men's handball final. The Egyptians nipped the Algerians with a score of 40-23 on Wednesday at the Mohammed V complex' sports Hall. In the second semi-final, Morocco lost against Angola with a score of 24-27.

In the ladies category, the final will oppose, Thursday, Angola to Cameroon, after their respective victories in the semi-finals against Guinea and the D.R. of Congo. Both men's and women's finals will be held at the Mohammed V Complex' Sports Hall.