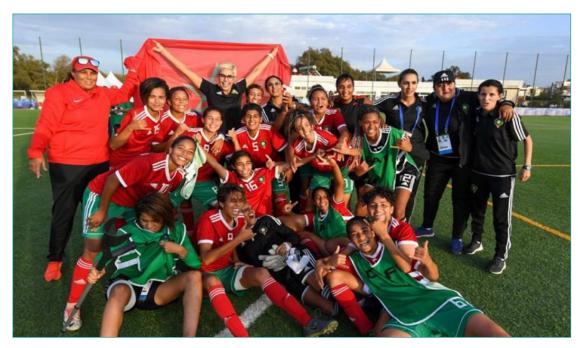

## **U20 FOOTBALL:**ATLAS LIONESSES SECURE THE BRONZE MEDAL

The (U20) Atlas Lionesses finished at the third place of the football event. The Moroccan team defeated Algeria on the score of 2 to 1 during the match for the bronze medal, played Wednesday in Rabat. With this victory, the Lionesses offer Morocco a place on the African podium for the first time ever of its history in this discipline.

The Lionesses opened the score at the

36th minute of the first half through a penalty shot out by Zineb Redouani. In the second half, Sofia Bouftini doubled the score at the 67th minute. Ghania Djamaa Ayadi scored a sole and insufficient goal for Algeria at the 80th minute. The final of the All Africa Games 2019 women's football tournament, will oppose on Thursday, Nigeria to Cameroon.