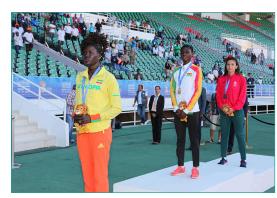

### **ATHLETICS:**EGYPT AND ANGOLA TO THE FINAL

Egypt will face Angola in the 12th All Africa Games men's handball final. The Egyptians nipped the Algerians with a score of 40-23 on Wednesday at the Mohammed V complex' sports Hall. In the second semi-final, Morocco lost against Angola with a score of 24-27.

In the ladies category, the final will oppose, Thursday, Angola to Cameroon, after their respective victories in the semi-finals against Guinea and the D.R. of Congo. Both men's and women's finals will be held at the Mohammed V Complex' Sports Hall.